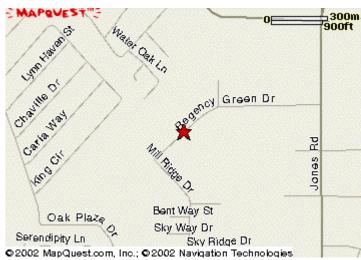

The Metropolitan Baptist Church Family Life Center 11403 Regency Green Dr. (off Jones Rd.)across from the Library)

6:00-7:00 Adult Class

> 6:00-8:00 Open Fencing